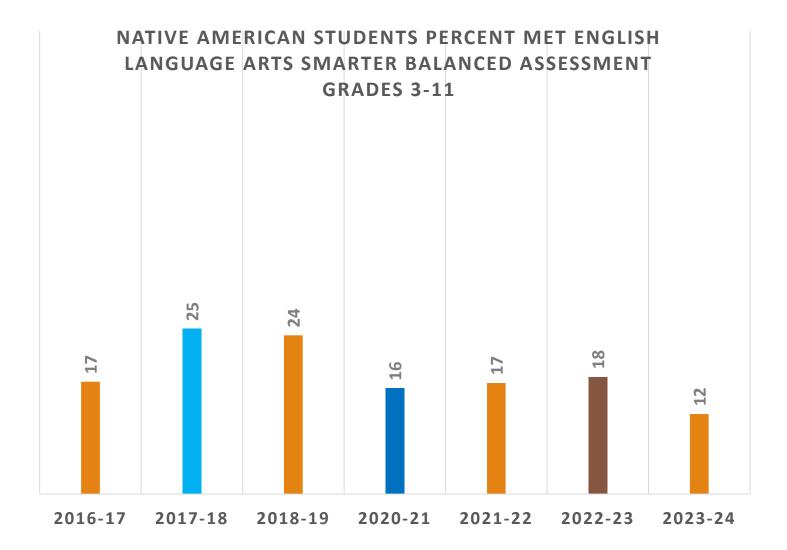

#### NATIVE AMERICAN STUDENTS PERCENT MET MATHEMATICS SMARTER BALANCED ASSESSMENT GRADES 3-11

29/403 Students Met 2024