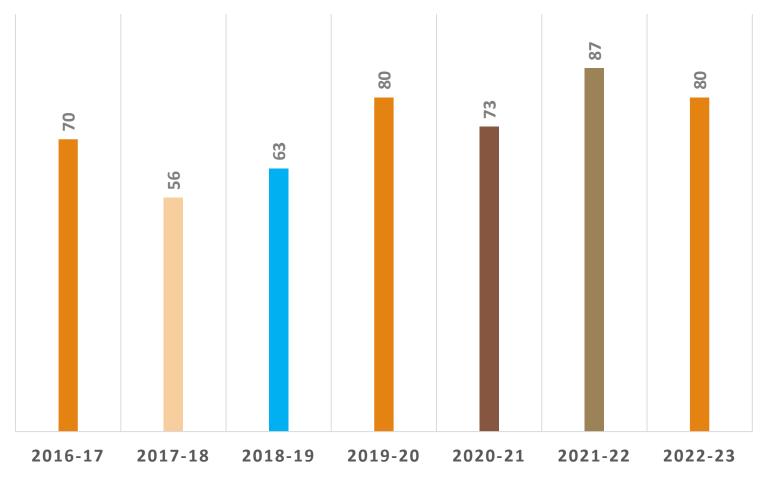

#### NATIVE AMERICAN STUDENTS REGULAR ATTENDERS

**2016-17 2017-18 2018-19 2020-21 2021-22 2022-23 2023-24** 

357/771 Students Present 90% of Days 2024

UNITE. ENGAGE. SOAR.

**Participation Data** 