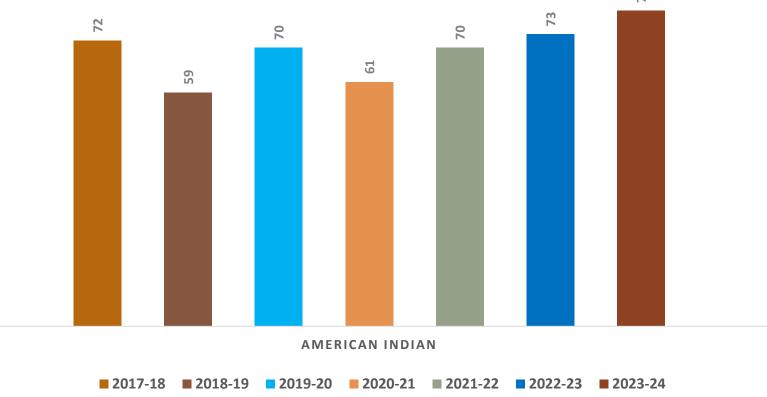

#### NATIVE AMERICAN STUDENTS REGULAR ATTENDERS

**2016-17 2017-18 2018-19 2020-21 2021-22 2022-23 2023-24** 

357/771 Students Present 90% of Days 2024

UNITE. ENGAGE. SOAR.

**Participation Data** 