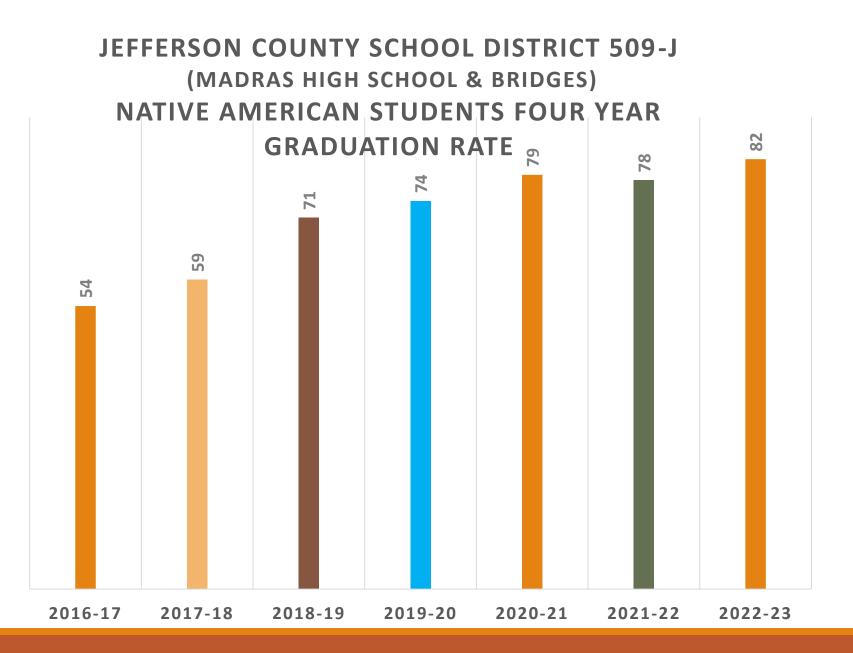

#### 52/66 Native American Graduates 2022-23

#### Jefferson County School District 509-J (Madras High School & Bridges) Native American Students Five Year Graduation Data

52/66 Native American Graduates 2022-23