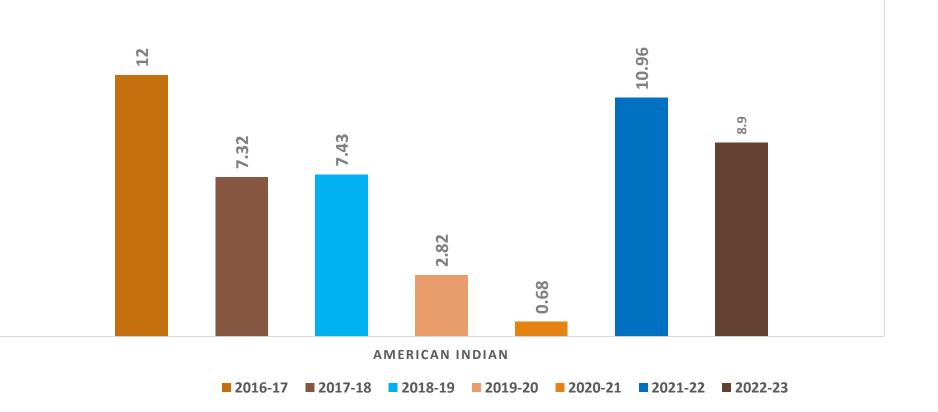

#### JCSD NCES NATIVE AMERICAN STUDENTS DROPOUT RATES

25/281 Native American Students Dropped Out in 2022-23

49/404 Students Met 2024