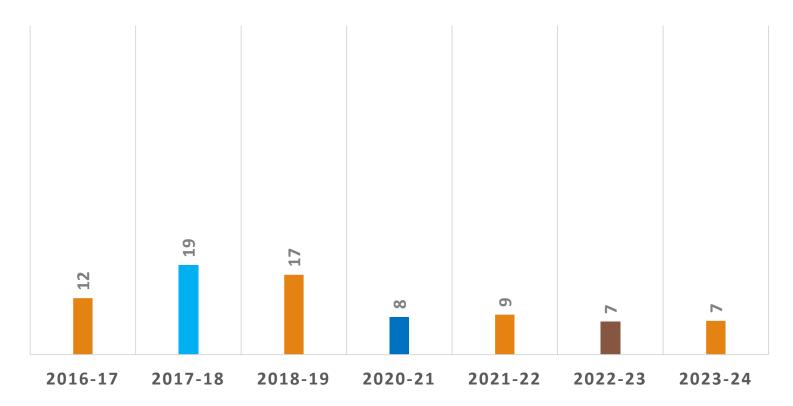

#### JCSD NCES NATIVE AMERICAN STUDENTS DROPOUT RATES

25/281 Native American Students Dropped Out in 2022-23

49/404 Students Met 2024